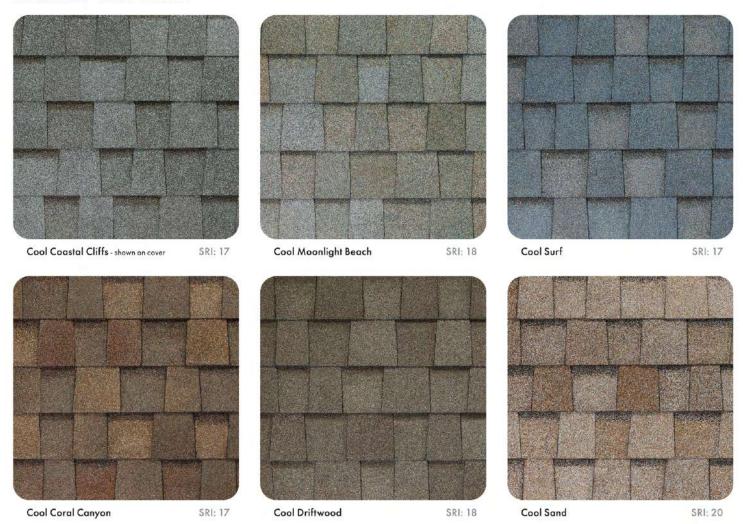

#### Pinnacle® Sun Colors

your roof to ensure confidence in your final color selection

The Solar Reflectance Index (SRI) is an indicator of the ability of a roof surface to return solar energy to the atmosphere. Roofing material surfaces with a higher SRI will be cooler than surfaces with a lower SRI under the same solar energy exposure, especially on a sunny day. Using materials with higher SRI values can enhance building occupant comfort and reduce air