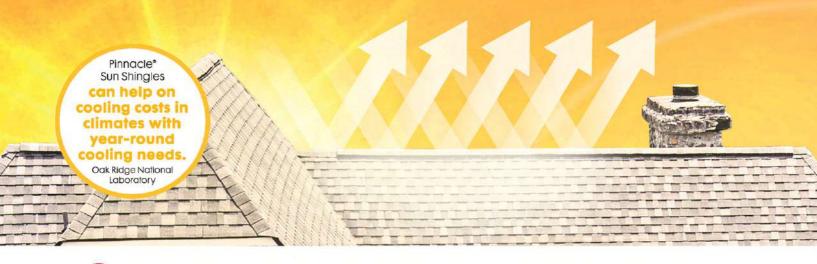

### The Coolest Innovation in Residential Roofing

Unleash the power of cool roofing with Pinnacle® Sun cool roof technology. These innovative shingles are designed with 3M™ Cooling Technology using granules that reflect sunlight. With 3M™ Cool Roofing Granules, you can reduce energy costs and elevate the look of your home. Upgrade to Pinnacle® Sun cool roof technology and experience the ultimate in energy efficiency, style, and performance with a wide range of color options.

# Harness the Power of the Sun