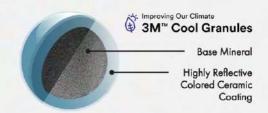

### The Coolest Innovation in Residential Roofing

Unleash the power of cool roofing with Pinnacle® Sun cool roof technology. These innovative shingles are designed with 3M™ Cooling Technology using granules that reflect sunlight. With 3M™ Cool Roofing Granules, you can reduce energy costs and elevate the look of your home. Upgrade to Pinnacle® Sun cool roof technology and experience the ultimate in energy efficiency, style, and performance with a wide range of color options.

## Improving Air Quality One Roof at a Time

Breathe easy with Pinnacle® Sun shingles — the revolutionary roofing solution that not only protects your home but also helps improve air quality with patented 3M™ Smog-Reducing Technology. The 3M™ Smog-Reducing Granules found in Pinnacle® Sun shingles are formulated with a photocatalytic coating activated by the sun's UV rays, transforming nitrogen oxide gases in the air around your home into a water-soluble, plant-useable nitrate that washes away with rainwater.