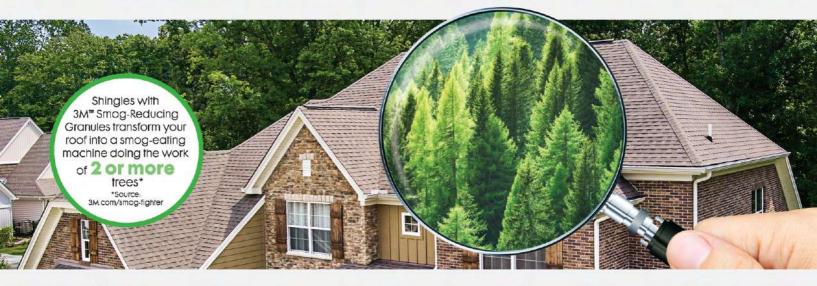

## Improving Air Quality One Roof at a Time

Breathe easy with Pinnacle® Sun shingles — the revolutionary roofing solution that not only protects your home but also helps improve air quality with patented 3M™ Smog-Reducing Technology. The 3M™ Smog-Reducing Granules found in Pinnacle® Sun shingles are formulated with a photocatalytic coating activated by the sun's UV rays, transforming nitrogen oxide gases in the air around your home into a water-soluble, plant-useable nitrate that washes away with rainwater.