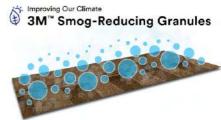

## Improving Air Quality One Roof at a Time

Breathe easy with Pinnacle® Sun shingles — the revolutionary roofing solution that not only protects your home but also helps improve air quality with patented 3M™ Smog-Reducing Technology. The 3M™ Smog-Reducing Granules found in Pinnacle® Sun shingles are formulated with a photocatalytic coating activated by the sun's UV rays, transforming nitrogen oxide gases in the air around your home into a water-soluble, plant-useable nitrate that washes away with rainwater.