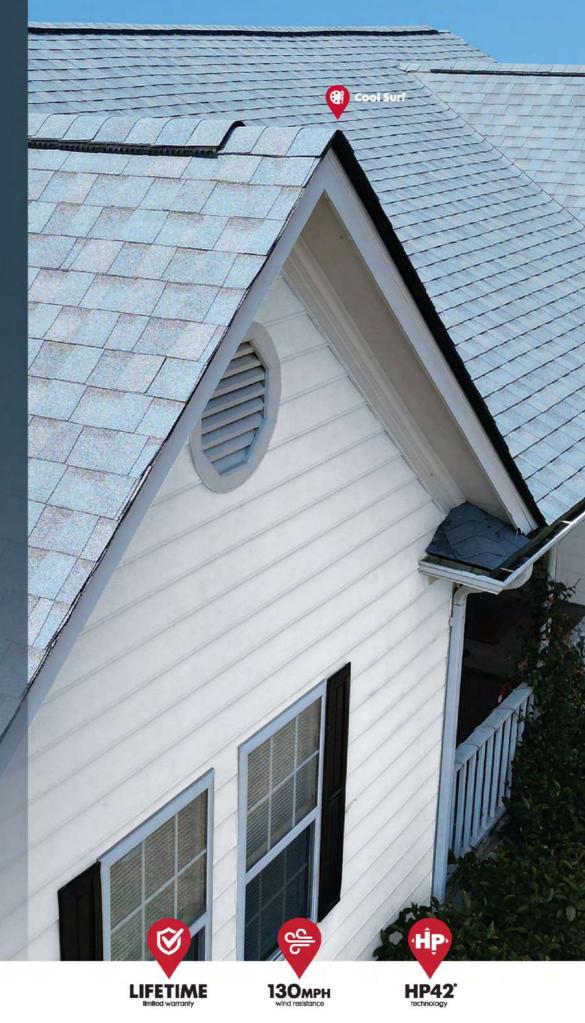

### The Coolest Innovation in Residential Roofing

Unleash the power of cool roofing with Pinnacle® Sun cool roof technology. These innovative shingles are designed with 3M™ Cooling Technology using granules that reflect sunlight. With 3M™ Cool Roofing Granules, you can reduce energy costs and elevate the look of your home. Upgrade to Pinnacle® Sun cool roof technology and experience the ultimate in energy efficiency, style, and performance with a wide range of color options.

## Improving Air Quality One Roof at a Time

Breathe easy with Pinnacle® Sun shingles — the revolutionary roofing solution that not only protects your home but also helps improve air quality with patented 3M™ Smog-Reducing Technology. The 3M™ Smog-Reducing Granules found in Pinnacle® Sun shingles are formulated with a photocatalytic coating activated by the sun's UV rays, transforming nitrogen oxide gases in the air around your home into a water-soluble, plant-useable nitrate that washes away with rainwater.

#### Cool Roof Technology that Fights Smog

Pinnacle® Sun architectural shingles are where function meets beauty. With protection against harsh sunshine, smog, algae and high winds, you're investing in a durable roofing system that looks great and is built to last.