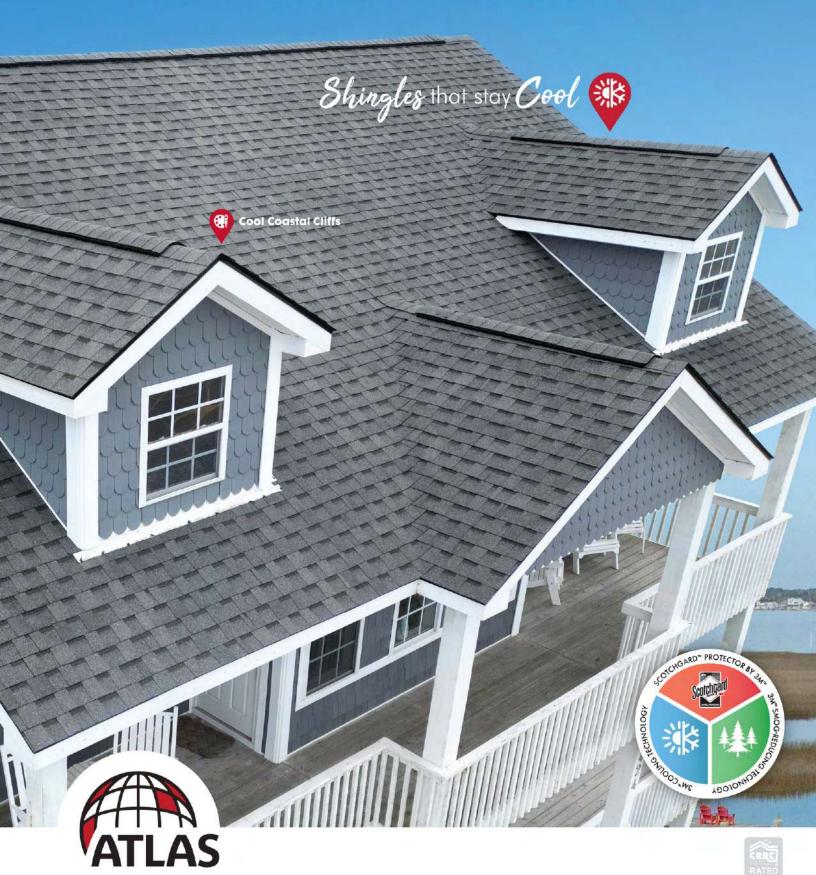

### The Coolest Innovation in Residential Roofing

Unleash the power of cool roofing with Pinnacle® Sun cool roof technology. These innovative shingles are designed with 3M™ Cooling Technology using granules that reflect sunlight. With 3M™ Cool Roofing Granules, you can reduce energy costs and elevate the look of your home. Upgrade to Pinnacle® Sun cool roof technology and experience the ultimate in energy efficiency, style, and performance with a wide range of color options.

## Improving Air Quality One Roof at a Time

Breathe easy with Pinnacle® Sun shingles — the revolutionary roofing solution that not only protects your home but also helps improve air quality with patented 3M™ Smog-Reducing Technology. The 3M™ Smog-Reducing Granules found in Pinnacle® Sun shingles are formulated with a photocatalytic coating activated by the sun's UV rays, transforming nitrogen oxide gases in the air around your home into a water-soluble, plant-useable nitrate that washes away with rainwater.

#### Cool Roof Technology that Fights Smog

Pinnacle® Sun architectural shingles are where function meets beauty. With protection against harsh sunshine, smog, algae and high winds, you're investing in a durable roofing system that looks great and is built to last.