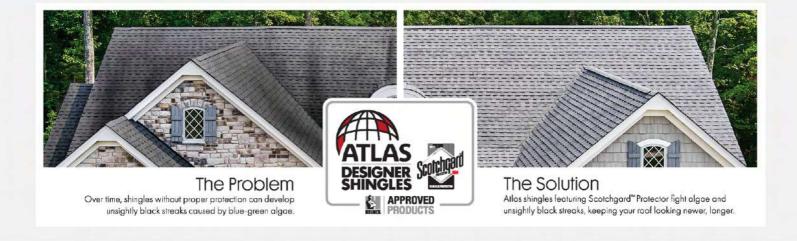

## Backed by the Power of Scotchgard™ Protector

Atlas shingles with Scotchgard™ Protector are the only shingles in the industry with a Limited Lifetime Warranty providing long-term protection against black streaks caused by blue-green algae. This innovative technology, which includes copper-containing granules, allows copper ions to release over time, helping to prevent the ugly streaks caused by algae.