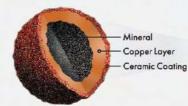

## Backed by the Power of Scotchgard™ Protector

Atlas shingles with Scotchgard™ Protector are the only shingles in the industry with a Limited Lifetime Warranty providing long-term protection against black streaks caused by blue-green algae. This innovative technology, which includes copper-containing granules, allows copper ions to release over time, helping to prevent the ugly streaks caused by algae.